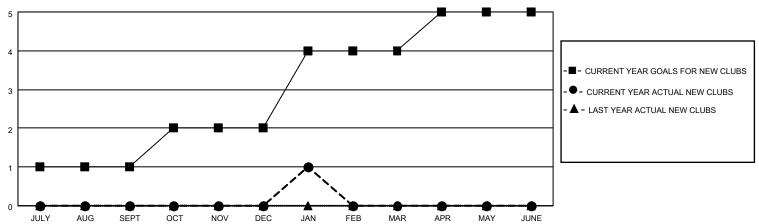

### GOALS AND ACTUAL NEW CLUBS CUMULATIVE

## District 301D2

| Clubs         |               |             |               | Members               |                        |                         |                                                    |  |
|---------------|---------------|-------------|---------------|-----------------------|------------------------|-------------------------|----------------------------------------------------|--|
|               | RESULTS FOR   | R 2020-2021 |               | RESULTS FOR 2020-2021 |                        |                         |                                                    |  |
| QUARTER       | NEW CLUB GOAL | NEW CLUBS   | DROPPED CLUBS | QUARTER MEME          | BER GROWTH NET<br>GOAL | MEMBER GROWTH<br>ACTUAL | DROPPED<br>MEMBERS ACTUAL<br>(including transfers) |  |
| JULY/AUG/SEPT | 1             | 0           | 0             | JULY/AUG/SEPT         | 10                     | 43                      | 17                                                 |  |
| OCT/NOV/DEC   | 1             | 0           | 0             | OCT/NOV/DEC           | 10                     | 67                      | 41                                                 |  |
| JAN/FEB/MAR   | 2             | 1           | 0             | JAN/FEB/MAR           | 30                     | 42                      | 2                                                  |  |
| APR/MAY/JUNE  | 1             | 0           | 0             | APR/MAY/JUNE          | 20                     | 0                       | 0                                                  |  |