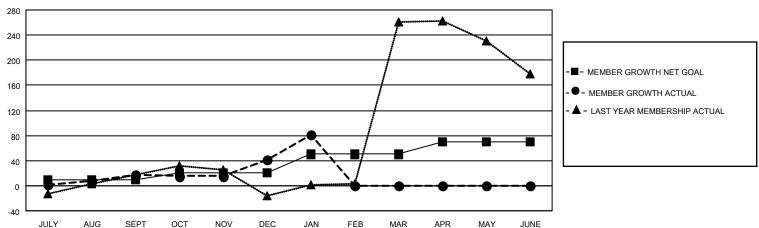

### GOALS AND ACTUAL MEMBERS CUMULATIVE

| DROPPED CLUBS: 0          |    | 23 CLUBS OF 46 ADDED 1 OR MORE<br>NEW MEMBERS | GENDER DISTRIBUTION             |              |     |
|---------------------------|----|-----------------------------------------------|---------------------------------|--------------|-----|
|                           |    |                                               | MALE                            | 765 (44.40%) |     |
|                           |    |                                               | FEMALE                          | 958 (55.60%) |     |
| DROPPED MEMBERS           |    |                                               |                                 | , ,          |     |
| DECEASED                  | 10 | CLICK HERE FOR CUMULATIVE                     | TOTAL FAMILY UNIT MEMBERS       |              | 540 |
| CLUB CANCELLED 0 OTHER 50 |    | MEMBERSHIP DATA                               |                                 |              | 222 |
|                           |    |                                               | FAMILY MEMBERS PAYING HALF DUES |              | 338 |
| TOTAL                     | 60 |                                               | DOES                            |              |     |

## District 301D2

| Clubs         |               |             |               | Members               |                        |                         |                                                    |  |
|---------------|---------------|-------------|---------------|-----------------------|------------------------|-------------------------|----------------------------------------------------|--|
|               | RESULTS FOR   | R 2020-2021 |               | RESULTS FOR 2020-2021 |                        |                         |                                                    |  |
| QUARTER       | NEW CLUB GOAL | NEW CLUBS   | DROPPED CLUBS | QUARTER MEME          | BER GROWTH NET<br>GOAL | MEMBER GROWTH<br>ACTUAL | DROPPED<br>MEMBERS ACTUAL<br>(including transfers) |  |
| JULY/AUG/SEPT | 1             | 0           | 0             | JULY/AUG/SEPT         | 10                     | 43                      | 17                                                 |  |
| OCT/NOV/DEC   | 1             | 0           | 0             | OCT/NOV/DEC           | 10                     | 67                      | 41                                                 |  |
| JAN/FEB/MAR   | 2             | 1           | 0             | JAN/FEB/MAR           | 30                     | 42                      | 2                                                  |  |
| APR/MAY/JUNE  | 1             | 0           | 0             | APR/MAY/JUNE          | 20                     | 0                       | 0                                                  |  |